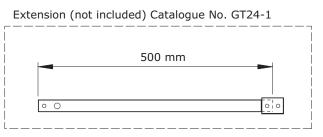

| Additional Information |                                                                                                                                                                                                                                          |  |  |  |
|------------------------|------------------------------------------------------------------------------------------------------------------------------------------------------------------------------------------------------------------------------------------|--|--|--|
| Surface Treatment      | Anodized aluminium, not on key handle.                                                                                                                                                                                                   |  |  |  |
| Dynamometric Wrench    | A dynamometric wrench is not included but can be supplied, order on Catalogue No. GT/24-5.                                                                                                                                               |  |  |  |
| Note                   | The Multi Tool is not recommended for use on larger sizes of mixing heads than GMP2000. Mixing heads GMP5000 to GMP30000 and GMP5000 ATEX to GMP20000 ATEX shall be lifted by hand, for tightening the male bearing choose tool GT30/26. |  |  |  |
| Packaging              | The Multi Tool is packaged in a closed box.                                                                                                                                                                                              |  |  |  |
| Quality Control        | Our Quality Assurance System guarantees the control and traceability at all stages of the manufacturing                                                                                                                                  |  |  |  |