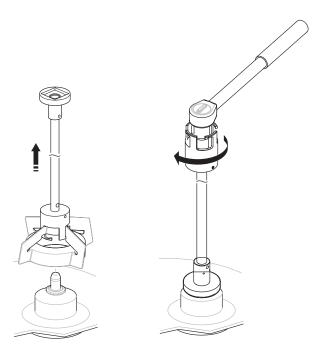

# **Product Description**

NovAseptic® mixers offer a complete solution for mixing throughout the process line and are designed for a wide variety of mixing applications in the pharmaceutical and biotechnology industries.