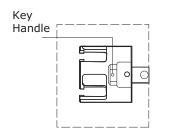

## **Nominal Dimensions in mm (in.)**

| GT##/25 | For Mixer                                                    | Α               | Key Handle   |
|---------|--------------------------------------------------------------|-----------------|--------------|
| GT12/25 | GMP50, GMP100, GMP50 ATEX, GMP100 ATEX, USM T10*             | 1592<br>(62.68) | 13<br>(0.51) |
| GT20/25 | GMP500 to GMP2000, GMP500 ATEX to GMP2000<br>ATEX, USM T60** | 1611<br>(63.43) | 13<br>(0.51) |

| Material      |           |                 |  |
|---------------|-----------|-----------------|--|
|               | Body      | Key Handle      |  |
| Material Code | Aluminium | Stainless Steel |  |