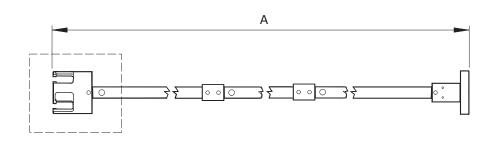

## **Nominal Dimensions in mm (in.)**

| GT##/25 | For Mixer                                                    | Α               | Key Handle   |
|---------|--------------------------------------------------------------|-----------------|--------------|
| GT12/25 | GMP50, GMP100, GMP50 ATEX, GMP100 ATEX, USM T10*             | 1592<br>(62.68) | 13<br>(0.51) |
| GT20/25 | GMP500 to GMP2000, GMP500 ATEX to GMP2000<br>ATEX, USM T60** | 1611<br>(63.43) | 13<br>(0.51) |