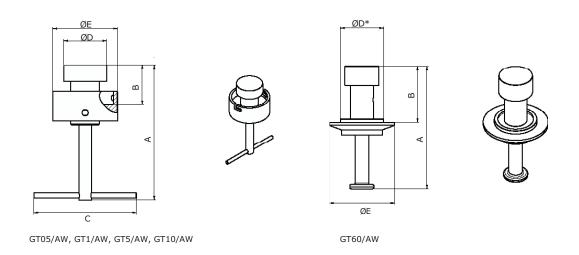

#### Nominal Dimensions in mm (in.)

| Catalogue No. | А               | В              | С             | D            | D*           | E             | Compatible<br>Mixer                    |
|---------------|-----------------|----------------|---------------|--------------|--------------|---------------|----------------------------------------|
| GT05/AW       | 138<br>(5.43)   | 39<br>(1.54)   | 114<br>(4.49) | 27<br>(1.06) | _            | 54<br>(2.13)  | GMP50, GMP50 ATEX, HS<br>T10 & USM T10 |
| GT1/AW        | 151<br>(5.94)   | 44<br>(1.73)   | 114<br>(4.49) | 47<br>(1.85) | _            | 72<br>(2.83)  | GMP100 & GMP100 ATEX                   |
| GT5/AW        | 161<br>(6.34)   | 45<br>(1.77)   | 114<br>(4.49) | 47<br>(1.85) | _            | 72<br>(2.83)  | GMP500 & GMP500 ATEX                   |
| GT10/AW       | 175<br>(6.89)   | 55<br>(2.17)   | 117<br>(4.61) | 55<br>(2.17) | _            | 125<br>(4.92) | GMP1000 &<br>GMP1000 ATEX              |
| GT60/AW       | 172.5<br>(6.79) | 79.5<br>(3.13) | _             | _            | 60<br>(2.36) | 91<br>(3.58)  | HST60 & HS T60 ATEX, USM<br>T60        |